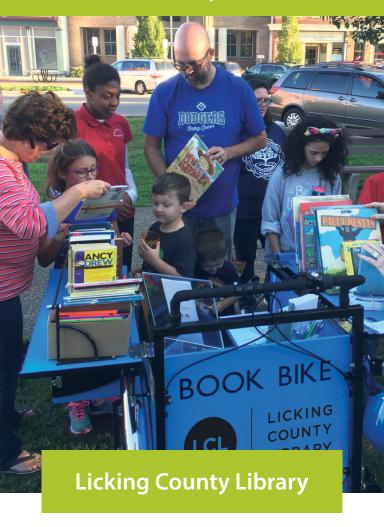

## **Be A Library Friend!**

You are invited to become a supporter of the Licking County Library. Our incredible Friends group is a non-profit organization whose purpose is to promote the continued growth, development and use of the Library by people of all ages, backgrounds and diverse interests. Help make a positive impact and join today!

## **Become a Friends Member**

Friends of the Licking County Library are a vital part of the LCL system. These members help our Library serve the public through monetary gifts, book sales, volunteer hours, program support and advocacy.